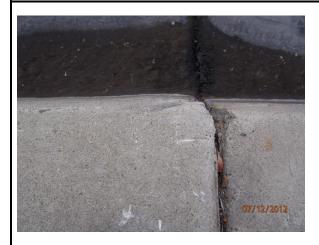

## Location:

FOUND CHISELED [] ON W.P.C. OF NORTHWEST CURB RETURN OF MESA DIRVE AND PEARTREE LANE PER CITY OF OCEANSIDE FIELD BOOK 165, PAGE 35 (EL. = 117.02')