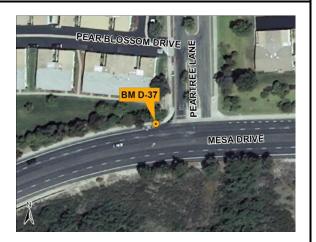

## Location:

FOUND CHISELED [] ON W.P.C. OF NORTHWEST CURB RETURN OF MESA DIRVE AND PEARTREE LANE PER CITY OF OCEANSIDE FIELD BOOK 165, PAGE 35 (EL. = 117.02')